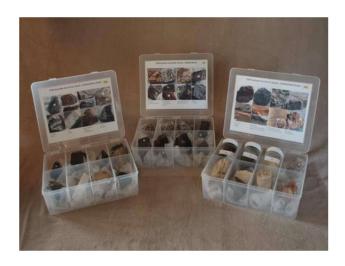

29 Palm-sized rocks in the TESEP Australian Rock Kit for Schools & close-up of TESEP Plate Tectonics poster

asta.edu.au

Please email your completed form to TESEP registration: registration@tesep.org.au