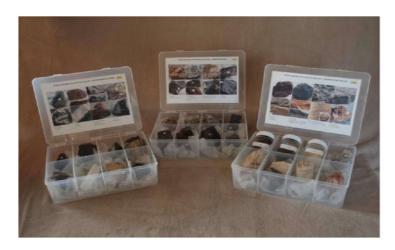

## The RocksExpo experience includes-

- 1. Incursions classroom lessons with students and teachers.
- 2. PD workshops After-school professional development workshops for teachers (3.75-hour sessions @ \$55 per attendee for visiting teachers, FREE to host-school teachers).
- 3. Certificate of attendance A certificate of hours and workshop outcomes will be issued.
- 4. FREE rock kit Host to receive a FREE rock kit and Plate Tectonics poster.
- 5. Introductory RocksExpo feature How to Use the Rock Kit and Teaching Pack (e.g. how to relate rock kit rocks to rock stories, 3D rendered samples, virtual thin sections and virtual outcrops).
- 6. Subsequent RocksExpo topics can be chosen from TESEP's "The Challenging Earth" series 2