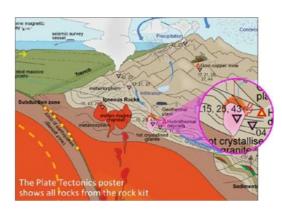

## The RocksExpo experience includes-

- 1. Incursions classroom lessons with students and teachers.
- 2. PD workshops After-school professional development workshops for teachers (3.75-hour sessions @ \$55 per attendee for visiting teachers, FREE to host-school teachers).
- 3. Certificate of attendance A certificate of hours and workshop outcomes will be issued.
- 4. FREE rock kit Host to receive a FREE rock kit and Plate Tectonics poster.
- 5. Introductory RocksExpo feature How to Use the Rock Kit and Teaching Pack (e.g. how to relate rock kit rocks to rock stories, 3D rendered samples, virtual thin sections and virtual outcrops).
- 6. Subsequent RocksExpo topics can be chosen from TESEP's "The Challenging Earth" series 2