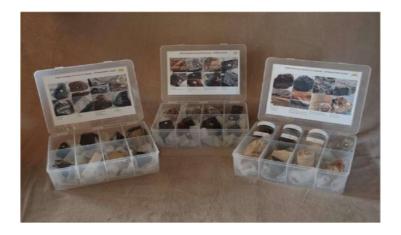

Date: Monday 26 August 2024, PD 3:25pm - 6:15pm

**School Facilitators**: Andrea Youren (includes a light supper)

- 1. PD workshops After-school professional development workshops for teachers (Part 1 & 2, 3-PD @ \$50 & Part 2, 1-PD @\$25/attendee for visiting teachers, FREE to host-school teachers).
- 2. Certificate of attendance A certificate of hours and workshop outcomes will be issued.
- 3. FREE rock kit Host to receive a FREE rock kit and Plate Tectonics poster.
- 5. Introductory RocksExpo feature How to Use the Rock Kit and Teaching Pack (e.g. how to relate rock kit rocks to rock stories, 3D rendered samples, virtual thin sections and virtual outcrops).

**Presenters: Rod Boucher** is an experienced central Vic educator/industry geologist with years of local geology and STEM/EES Science curriculum knowledge.

TESEP Rock Kit & Plate Tectonics poster

Please email your completed form to TESEP registration: registration@tesep.org.au