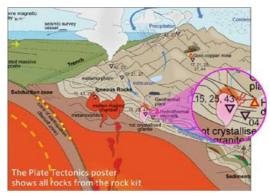

**Presenters: Rod Boucher** is an experienced central Vic educator/industry geologist with years of local geology and STEM/EES Science curriculum knowledge.

TESEP Rock Kit & Plate Tectonics poster

Please email your completed form to TESEP registration: registration@tesep.org.au