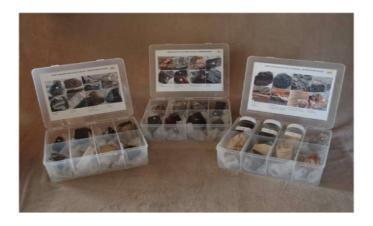

## The RocksExpo experience includes-

- 1. Incursions classroom lessons with students and teachers.
- 2. PD workshops After-school professional development workshops for teachers (3-PD & lunch
- @ \$65 per attendee for visiting teachers, FREE to host-school teachers).
- 3. Certificate of attendance A certificate of hours and workshop outcomes will be issued.
- 4. FREE rock kit Host to receive a FREE rock kit and Plate Tectonics poster.
- 5. Introductory RocksExpo feature How to Use the Rock Kit and Teaching Pack (e.g. how to relate rock kit rocks to rock stories, 3D rendered samples, virtual thin sections and virtual outcrops).
- 6. Subsequent RocksExpo topics can be chosen from TESEP's "The Challenging Earth" series 2 **Presenters: Presenters: Rod Boucher** is an experienced central Vic educator/industry geologist with years of local geology and STEM/EES Science curriculum knowledge.