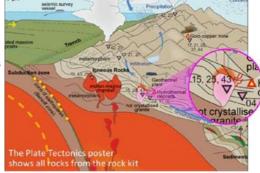

**Presenter: Andy Mills** is a keen sedimentary basin geologist, who has worked in industry across Australia. He has many years of studying the geology of the region and in teaching earth science.

Rock Kit & TESEP Plate Tectonics Poster tesep.org.au