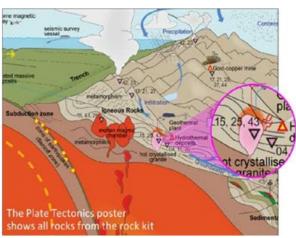

**Meeting Room:** go to front office to be directed to the meeting room

Date: Thu 21 Nov 2024 PD workshop, Facilitators: Wayne Sandlant & Wendy Graham

The RocksExpo experience includes-

- 1. PD workshops After-school professional development workshops for teachers (2-PD sessions
- @ \$50 per attendee for visiting teachers, FREE to host-school teachers).
- 3. ASTA Certificate of attendance A certificate of hours and workshop outcomes will be issued.
- 4. FREE rock kit Host to receive a FREE rock kit and Plate Tectonics poster.
- 5. Introductory RocksExpo feature How to Use the Rock Kit and Teaching Pack (e.g. how to relate rock kit rocks to rock stories, 3D rendered samples, virtual thin sections and virtual outcrops).
- 6. Subsequent RocksExpo topics can be chosen from TESEP's "The Challenging Earth" series